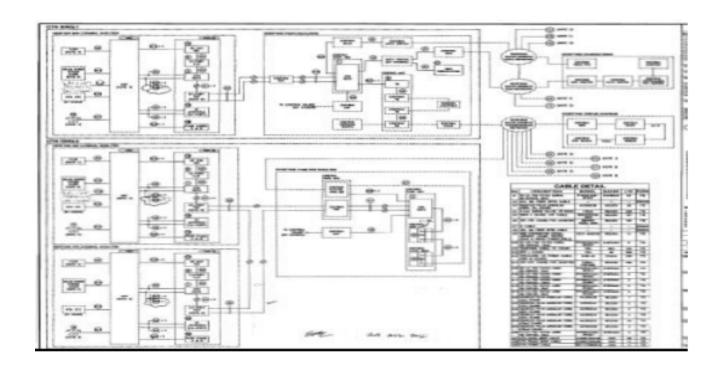

#### SYSTEM DRAWINGS

- TELECOMMUNICATION SYSTEM BLOCK DIAGRAM DRAWINGS
- TELECOMMUNICATION SYSTEM TERMINATION AND WIRING DETAILS
- TELECOMMUNICATION SYSTEM DIMENSIONAL AND WIRING DETAILS
- TELECOMMUNICATION SYSTEM GENERAL ARRANGEMENT DETAIL

#### **SYSTEM DRAWINGS**

TELECOMMUNICATION SYSTEM BLOCK DIAGRAM DRAWING